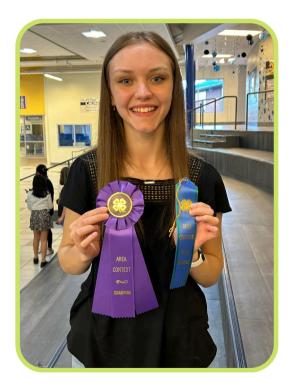

#### Farmers Market Kids Days:

Come enjoy some activities and get some Kids Bucks to spend at the Farmers Market. July 18th in Grayson and July 29th in Olive Hill!

Congratulations to Audrey! She competed at the 4-H Area East 7/East 8 communication contest and placed 1st in the Senior Fabric/Textiles category. Way to go Audrey!