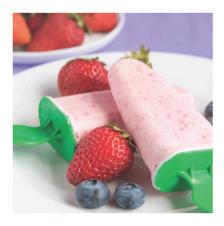

## Fruit & Yogurt Frozen Treat

Servings: 4 Serving Size: 1 frozen treat

## Cooperative Extension Service

Ingredients:

- 1 cup blueberries
- 1 cup strawberries
- <sup>3</sup>/<sub>4</sub> cup fat free yogurt

#### Directions:

- 1. Rinse 1 cup of blueberries in cold tap water, drain and place in a self-sealing sandwich bag.
- 2. Rinse 1 cup of strawberries in cold tap water and drain. Cut the cap off each strawberry, chop into medium-size pieces and place in a separate sandwich bag.
- 3. Squeeze out excess air as you tightly seal each sandwich bag.
- 4. Gently mash each bag until the berries are broken down.
- 5. Evenly divide the mashed blueberries among four single serve freezer pop molds or paper cups and freeze for 30 minutes (or until firm).
- 6. Evenly divide yogurt on top of frozen blueberries and insert a wooden craft stick. Freeze for 30 minutes (or until firm).
- 7. Evenly divide the strawberries on top of the frozen yogurt and freeze again for 30 minutes (or until firm).